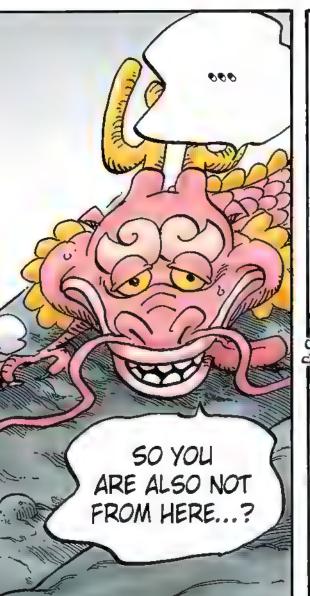

Odacchi! I've noticed something. Are the names Foxfire Kin'emon Q: and his son Momonosuke taken from the old-time movie star Kinnosuke Nakamura?! Well?!

--Kamiki

- A: Yes! You're correct. He was a star of period movies, and I'm a huge fan. Isn't it funny how when my little riddles get solved, I'm really excited?! Well, how about I tease a little something coming ahead? Luffy and crew will go to Wano in the future. I've Been dying to draw this story for ages. I'll probably slip in a whole lot of my personal interests in that one. Heehee.
- There are so many characters in the world of *One Piece*. Q: Which one takes the longest to draw?